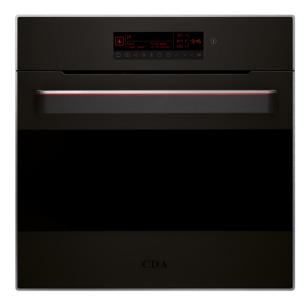

# sk900bl Designer thirteen function LCD pyrolytic oven

## Features

- Custom programmes: 20
- LumiLight handle
- Eco function
- Automatic programmes: 37
- LCD display
- Cooling fan
- Minute minder
- · Chromed rack sides with integrated anti-tilt shelves
- · Auto cook function
- · Automatic cooking
- Booster function for rapid preheat
- Semi automatic cooking
- · Preheating indicator
- · Residual heat indicator Safety key lock
- · Safety lock for pyrolytic cleaning
- Touch control
- Easy clean enamel interior

#### Door features

- Soft close door
- · Quadruple glazed cool door
- · Removable door
- · Removable inner door glass for easy cleaning