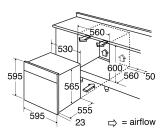

## **Technical specification**

- Required height over gas hobs: 25mm (min)
- Net Capacity: 65
- Rated electrical power: 2.8kW
- Power supply: 13A
- Mains cable: H05VV-F
- Number of cores: 3