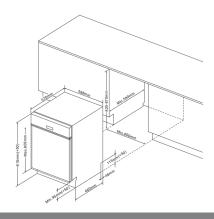

# Amica



# **ZZV634W** Semi- integrated dishwasher

### **Features**

- Spray levels: 2
- Place settings: 12
- Half Load
- LED rinse aid indicator
- LED salt indicator
- Acoustic end of programme signal
- Height adjustable upper baskets
- Number of baskets: 2
- Basket colour: Dark Grey
- Overflow protection
- 3/6/9/12 hour delay timer

# Programmes

- Number of programmes: 4
- Prewash
- Programme 3: Eco
- Intensive

### **Technical specification**

- Standard programme: Eco
- Power supply required: 13A
- Noise level: 47dBA

## Energy

- Energy rating: A++
- Drying rating: A
- Energy consumption per annum: 258kW.h
- Energy consumption per cycle: 0.9kW.h
- 3640
- Water consumption per cycle: 12L