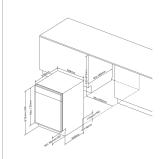

me signal
- Electronic softener adjustment
- · Grey baskets
- Overflow protection
- Adjustable Feet
- · Residual drying system
- 3/6/9 hour delay timer

#### **Programmes**

• Number of programmes: 5

#### **Technical specification**

- Programme time for standard cycle: 187min
- Standard programme: Eco • Rated electrical power: 1.9kW • Power supply required: 13A
- Noise level: 47dBA

- EnergyOff mode power consumption: 0.5W
  - On mode power consumption: 1W
  - Energy rating: A++
  - Wash rating: A
  - Drying rating: A
  - Energy consumption per annum: 267kW.h
  - Energy consumption per cycle: 0.94kW.h
  - 3360
  - Water consumption per cycle: 12L

## Programme overview

- Programme: Prewash • Programme: Eco 50
- Programme: Intensive 70
- Programme: Quick 40 Programme: Super 65

E5 60FI