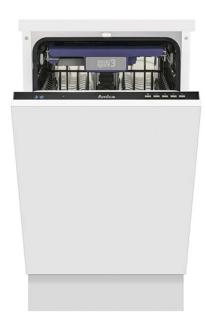

# **Amica**

### ZIM466E 45cm integrated dishwasher

#### Features

- Place settings: 10
- Spray levels: 3
- Half Load
- LED rinse aid indicator
- LED salt indicator
- LED progress indicator
- Hour delay timer: 24 hours
- Acoustic end of programme signal
- Adjustable Feet
- Concealed heating element
- · Digital display