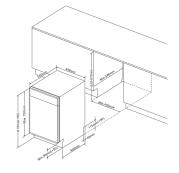

#### **Technical specification**

- Rated electrical power: 1.93kWPower supply required: 13A
- Noise level: 47dBA