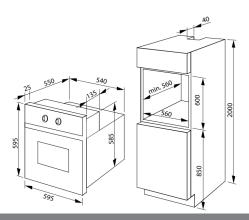

#### **Technical specification**

- Required height over gas hobs: 50mm (min)
- Power Supply: 0A
- Net Capacity: 65
- Rated electrical power: 3.1kW
- Power supply: 16A
- Number of cores: 3