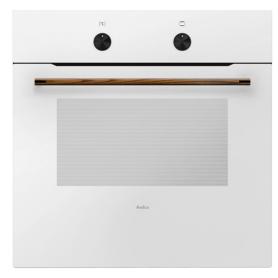

## ZENWHITE Ten function electric multi-function oven

#### Features

- Defrost function / food warming
- Chromed rack sides
- Eco-clean function
- Booster function for rapid preheat
- Easy clean enamel interior

# Door features Triple glazed

- Removable door
- Removable inner door glass for easy cleaning