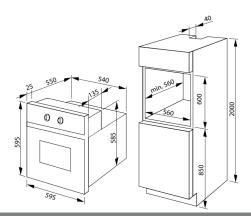

## Accessories

- Flat oven shelf: 0
- Telescopic shelf kit
- Available in
  - White glass: 0.87
  - Black
  - White

**Technical specification** 

- Required height over gas hobs: 50mm (min)
- Net Capacity: 65
- Rated electrical power: 3.1kW
- Power supply: 16A
- Number of cores: 3