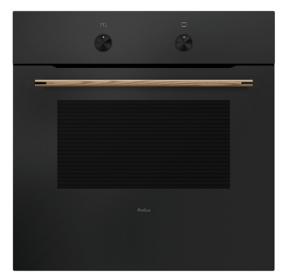

## ZENBLACK Ten function electric multi-function oven

## Oven functions

Features

- Defrost function / food warming
- Chromed rack sides
- Cooling fan
- Eco-clean function
- Booster function for rapid preheat
- Easy clean enamel interior

Door features

- Triple glazed
- Removable door
- Removable inner door glass for easy cleaning