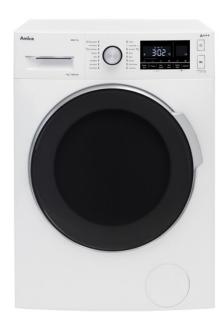

# **Amica**

## WMS714 7kg 1400 spin freestanding washing machine, white

#### **Features**

- Spin speed: 1400rpm
- Extra rinse function
- · Allergysafe function
- Programmes: 16
- Wash load: 7kg
- Variable wash temperature
- · Variable spin speed
- Delicates wash function
- Stainless steel drum
- 15 minute quick wash function
- LED display
- Electronic control
- Acoustic end of programme signal
- Safety lock on door
- Child lockable control panel