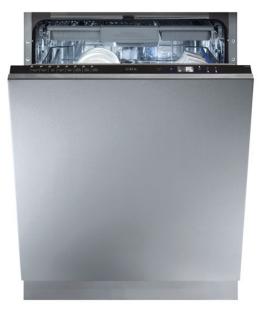

## WC680 Integrated intelligent dishwasher

## Features

- Place settings: 15
- Spray levels: 3
- · Half load operates either upper or lower baskets individually or half load of both baskets
- LED rinse aid indicator
- · LED salt indicator
- LED interior light
- Aqua stop
- Hour delay timer: 1-19
- Electronic softener adjustment
- · Active drying system
- 3-in-1 function
- · Top level cutlery basket with separate removable sections
- Height adjustable upper baskets
- Lower basket with folding racks
- · Grey baskets with easy grip handles
- · Adjustable Feet
- Half load operation:
- · Acoustic end of programme signal