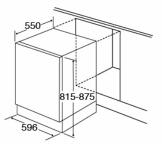

## Programmes

- Number of programmes: 8
- Programme 1:
- Programme 2:
- Programme 3:
- Programme 4:
- Programme 5:
- Programme 6:
- Programme 7:
- Programme 8:
- Programme 9:

- **Technical specification**
- Standard programme:
- Rated electrical power: 1.9kW
- Power supply required: 13A
- Noise level: 45dBA
- Energy consumption per annum:
- Energy rating: A++
  - · Wash rating: A
  - Drying rating: A
  - Energy consumption per annum: 267kW.h
  - Energy consumption per cycle: 0.94kW.h
  - 2520
  - Water consumption per cycle: 9L