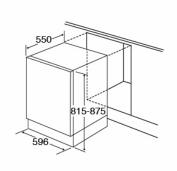

#### **Technical specification**

- Rated electrical power: 1.9kW
- Power supply required: 13A
- · Noise level: 45dBA