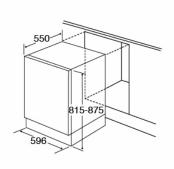

ramme signal
- Electronic softener adjustment
- 3-in-1 function
- Height adjustable upper baskets
- Grey baskets
- Adjustable Feet

# **Programmes**

• Number of programmes: 9

#### **Technical specification**

- Rated electrical power: 1.9kW
- Power supply required: 13A
- · Noise level: 47dBA
- Water consumption: 0L

## Energy

- Energy rating: A++Wash rating: A
- . Drying rating: A
- Energy consumption per annum: 258kW.h
- Energy consumption per cycle: 0.9kW.h
- 2520
- Water consumption per cycle: 9L

#### Programme overview

- Programme: Intensive+ 70
- Programme: Prewash (cold)
- Programme: Quick wash 40
- Programme: Eco 50
- Programme: 55 minute express wash 60
- Programme: Auto normal 50-60
- Programme: Auto intensive 60-70 • Programme: Auto delicate 30-50
- Programme: Intensive 60