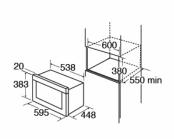

#### **Technical specification**

- Capacity: 31L
- Power supply required: 13A
- Rated electrical power: 2.3kW
- Supplied with UK plug