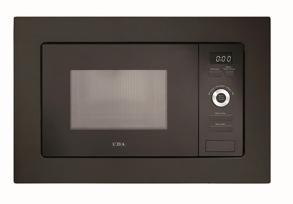

## VM551BL Wall unit microwave oven

## Features

- Interior light
- Interior lateral light
- LED timer and clock
- Clock
- 5 microwave power levels: 700W max
- Microwave function
- Manual defrost
- Auto defrost
- Quick start
- Auto cook: 8 auto cook programmes
- Control: Rotary Knob & Buttons
- Acoustic end of programme signal
- Not suitable for built- under worktop fitting
- Safety key lock
- Stainless steel interior
- Left hand hinged door

Door features

· Left hand hinged door