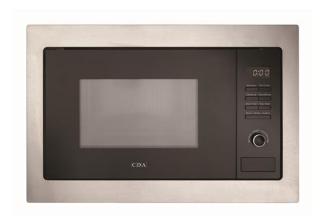

# VM231SS Built-in microwave oven and grill

## Features

- Interior light
- Interior lateral light
- LED timer and clock
- Grill rating: 1000W
- 5 microwave power levels: 900W max
- Easy-tronic control
- Microwave function
- Grill function
- Microwave/grill function
- Manual defrost
- · Auto defrost
- Quick start
- Auto cook: 10 auto cook programmes
- Acoustic end of programme signal
- Safety key lock
- Stainless steel interior
- Left hand hinged door