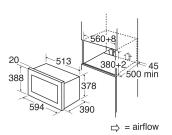

## **Technical specification**

- Bulb type: 25W incandescent bulb
- Capacity: 25L
- Mains cable: H05VV-F
- Power supply required: 13A
- Rated electrical power: 1.45kW
- Supplied with UK plug