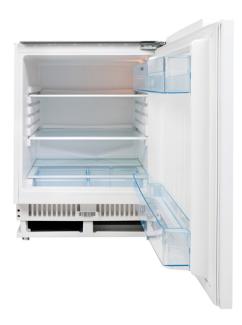

#### Features

- LED interior lighting
- 1 egg tray
- 2 salad crisper drawers
- Reversible doors
- Height adjustable feet
- Control system: Mechanical
- 2 adjustable glass shelves
- 2 in door balconies

### Fridge features

- Salad crispers: 2
- In-door balconies: 2
- Adjustable glass shelves: 2