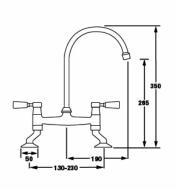

#### Features

- Single flow
- Finish: Chrome
- 360° spout rotation
- Aerator type: Plastic aerator, grey/ dark blue
- Minimum pressure: 0.3Bar
- Maximum operating pressure: 5.5Bar
- Recommended maximum water temperature: 46/70
- Number of levers/ handles: 2
- Branded: On handle
- Supplied in bag: Yes
- Max worktop thickness: 80mm
- Diameter of cutout required: 35mm
  Caragia values: Caragia 1/ turn value
- $\bullet$  Ceramic valves: Ceramic  $1\!\!/_{\!\!4}$  turn valves
- Non return valve supplied: Yes