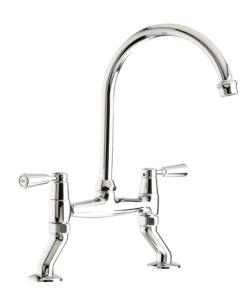

## TT56CH Traditional quarter turn bridge mixer tap

#### Features

- Single flow
- Finish: Chrome
- 360° spout rotation
- Aerator type: Plastic aerator, grey/ dark blue
- Minimum pressure: 0.3Bar
- Maximum operating pressure: 5.5Bar
- Recommended maximum water temperature: 46/70
- Number of levers/ handles: 2
- Branded: On handle
- Supplied in bag: Yes
- Max worktop thickness: 80mm
- Diameter of cutout required: 35mm
  Caragia values: Caragia 1/ turn value
- $\bullet$  Ceramic valves: Ceramic  $1\!\!/_{\!\!4}$  turn valves
- Non return valve supplied: Yes