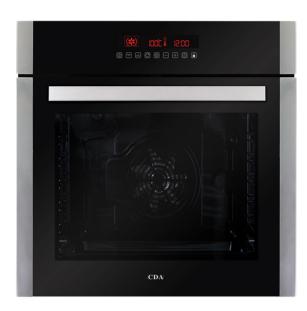

# SK410SS Ten function LCD electric multi-function oven

#### Oven functions

#### Features

- Easy clean enamel interior
- Cooling fan
- Offset lateral halogen lights
- Chromed rack sides with integrated anti-tilt shelves
- Integrated anti-tilt shelving
- Full touch control
- Memory function
- Booster function for rapid preheat
- Safety key lock
- Triple glazed removable cool door with removable inner glass for easy cleaning

#### Door features

- Triple glazed
- Removable door

#### Accessories

- Flat oven shelves: 2
- Grill pan with grid: 1