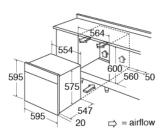

#### **Technical specification**

- Required height over gas hobs: 50mm (min)
- Power Supply: 13A
- Net Capacity: 76
- Gross Capacity: 80L
- Rated electrical power: 3.1kW
- Mains cable: H05RR-F