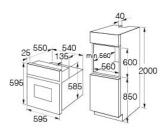

#### **Technical specification**

- Required height over gas hobs: 25mm (min)
- Net Capacity: 65
- Power supply: 13A
- Mains cable: H05VV-F
- Number of cores: 3