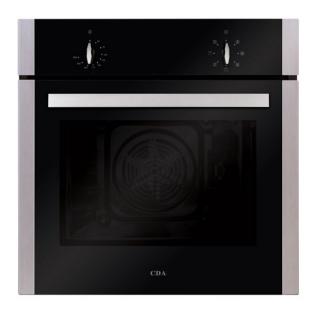

# SC213SS Six function electric fan oven

#### Features

- Cooling fan
- Chromed rack sides with integrated anti-tilt shelves
- Easy clean enamel interior

#### Door features

- Triple glazed
- Removable door
- Removable inner door glass for easy cleaning

### Available in

Stainless steel