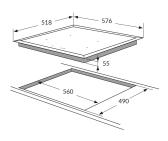

#### Notes

 Please ensure that you check that there is sufficient clearance when fitting induction hobs over both single and built-under double ovens and that adequate ventilation is provided.