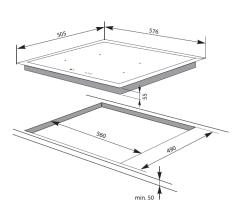

#### Notes

 Please ensure that you check that there is sufficient clearance when fitting induction hobs over both single and built-under double ovens and that adequate ventilation is provided.