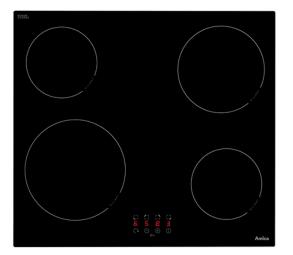

## PH6400Z Four Zone ceramic hob

- Features
  - Front control
  - LED display
  - 9 power levels
  - Simmer function
  - Timer
  - Timer: 0
  - Overflow detection
  - Overheat detection
  - Time limit security system
  - Ceramic shatterproof safety glass
  - · Easy clean surface
  - Residual heat indicators
  - Safety key lock

## **Technical specification**

- Rated electrical power: 6.5kW
- Power supply required: 25A

Zone information

- Number of zones: 4
- Front left: 0
- Front right: 0Rear left: 0
- Rear right: 0
- Front left: 210mm: 2.3kW
- Front right: 145mm: 1.2kW
- Rear left: 145mm: 1.2kW
- Rear right: 180mm: 1.8kW