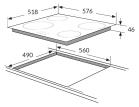

- **Technical specification** 
  - Rated electrical power: 6.9kW
  - Power supply required: 32A

Zone information

- Number of zones: 4
- Front right: 0
- Rear left: 0
  Front left: 120/210m: 0.70/1.7kW
  Front right: 180mm: 1.8kW
- Rear left: 145mm: 1.2kW
- Rear right: 120/180mm: 0.7/1.7kW