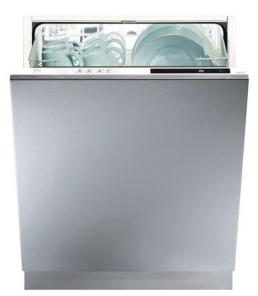

## MW402 Integrated dishwasher

## Features

- Place settings: 12
  Spray levels: 2
- LED rinse aid indicator
- · LED salt indicator
- Height adjustable upper baskets
  White baskets
- Overflow protection
- Adjustable Feet
- Counter balanced door
- Acoustic end of programme signal

Programmes

- Number of programmes: 4
- Intensive
- Express
- Programme 3: Eco
- Prewash