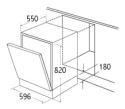

## **Technical specification**

- Rated electrical power: 1.9kW
- Power supply required: 13A
- Noise level: 52dBA
- Energy
  - Energy rating: A++
  - Wash rating: A
    Drying rating: A

  - Energy consumption per annum: 258kW.h
  - Energy consumption per cycle: 0.9kW.h
  - 3360
  - Water consumption per cycle: 12L