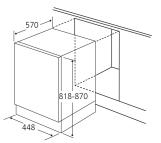

## **Technical specification**

- Rated electrical power: 1.9kW
- Power supply required: 13A
- Noise level: 52dBA

Energy

- Energy rating: A+
- Wash rating: A
  Drying rating: A
- Energy consumption per annum: 211kW.h
- Energy consumption per cycle: 0.73kW.h
- 3080
- Water consumption per cycle: 11L