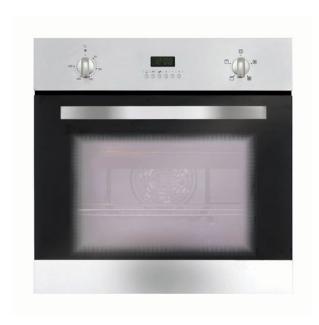

# MS002SS Four function electric fan oven with clock/timer

#### Oven functions

# **Features**

- Cooling fan
- Integrated anti-tilt shelving
- 6 button fully programmable electronic clock/timer

## Door features

- Double glazed door
- Door opening: Drop down
- Removable door
- Single glass door interior- non-removable

## Accessories

- Flat oven shelf: 1 flat oven shelf
- Grill pan with grid: Grill pan with grid
- Grill pan handle