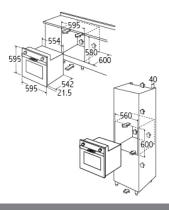

## **Technical specification**

- Required height over gas hobs: 25mm (min)
- Net Capacity: 56
- Gross Capacity: 60L
- Rated electrical power: 2.16kW
- Power supply: 13AMains cable: Yes