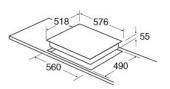

#### Notes

 Please ensure that you check that there is sufficient clearance when fitting induction hobs over both single and built-under double ovens and that adequate ventilation is provided.