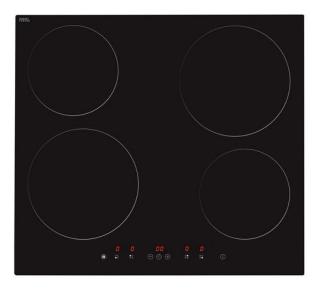

# MHN101FR Four zone induction hob

## **Features**

- Front control
- Electronic touch control
- 9 power levels
- Automatic pan detection
- Overheat detection
- Overflow detection
- Small object detection
- Keep warm function
- Booster function on all zones
- 99 minute timer
- Time limit security system
- Easy clean surface
- Residual heat indicators
- LED display
- Safety key lock
- Auto safety switch off
- Temperature limiter

#### Zone information

- Number of zones: 4
- Front left: 210mm, 2kW, 3kW with booster
- Front right: 160mm, 1.2kW, 1.4kW with booster
- Rear left: 160mm, 1.2kW, 1.4kW with booster
- Rear right: 210mm, 2kW, 3kW with booster