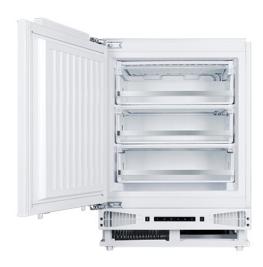

## MFU801 Integrated under counter freezer

## **Features**

- 4 star rating
- Automatic ice dispenser: 0
- Fast freeze/ super freeze
- 1 ice cube tray
- Temperature warning lightReversible doors
- Height adjustable feet
- Control system: Mechanical

## **Technical specification**

- Noise efficiency class: C
- Fixed hinges
- Freezing capacity: 4.5kg/24h
- Total useable capacity: 95L net
- Noise level: 40dBA
- Mains cable: H05VV-F
- Max storage time (power failure): 11
- Number of compressors: 1
- Number of cores: 3
- Power cable length: 180cm
- UK plug