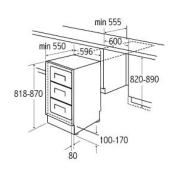

## MFU801 Integrated under counter freezer

## **Features**

- 4 star rating
- Automatic ice dispenser: 0
- Fast freeze/ super freeze
- 1 ice cube tray
- Temperature warning lightReversible doors
- Height adjustable feet
- Control system: Mechanical

## **Technical specification**

- Noise efficiency class: C
- Fixed hinges
- Freezing capacity: 4.5kg/24h
- Total useable capacity: 95L net
- Noise level: 40dBA
- Mains cable: H05VV-F
- Max storage time (power failure): 11
- Number of compressors: 1
- Number of cores: 3
- Power cable length: 180cm
- UK plug

- Energy consumption per annum: 176kW.h
- Energy rating: E