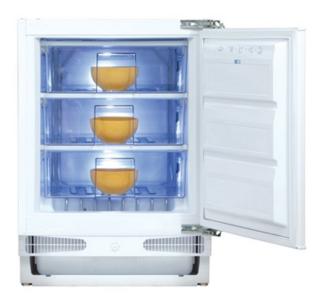

## MFU800 Integrated under counter freezer

## Features

- Height adjustable feet
- Control system: Mechanical
- Temperature rise signal

## **Technical specification**

- Freezing capacity: 9kg/24h
- Noise level: 44dBA
- Climate class: SN
- Max storage time (power failure): 18
- Number of compressors: 1
- Power supply: 13A
- Rated power: 96W
- Refrigerant quantity: 40g