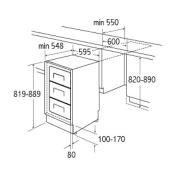

## MFU800 Integrated under counter freezer

## Features

- Height adjustable feet
- Control system: Mechanical
- Temperature rise signal

## **Technical specification**

- Freezing capacity: 9kg/24h
- Noise level: 44dBA
- Climate class: SN
- Max storage time (power failure): 18
- Number of compressors: 1
- Power supply: 13A
- Rated power: 96W
- Refrigerant quantity: 40g

  Refrigerant to a Poole

  Refrigerant to a Poole

  Refrigerant to a Poole

  Refrigerant to a Poole

  Refrigerant quantity: 40g
- Refrigerant type: R600a
- UK plug
- Voltage/frequency: 230-240/50

## Energy

- Energy consumption in 24 hours: 0.51kW.h
- Energy consumption per annum: 177kW.h
- Energy rating: A+