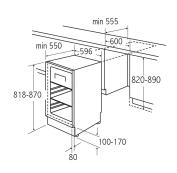

#### **Technical specification**

- Noise efficiency class: C
- Fixed hinges
- Total capacity: 111
- Fridge useable capacity: 95L net
- Freezing capacity: 2kg/24hNoise level: 39dBA
- Mains cable: HO5VV-F
- Freezer net capacity: 16
- Number of compressors: 1
- Power cable length: 180cm
- · Rated power: 600W
- Refrigerant quantity: 23g
- Number of cores: 3
- Refrigerant type: Single compressor single system
- UK plug
- Voltage/frequency: 230-240/50