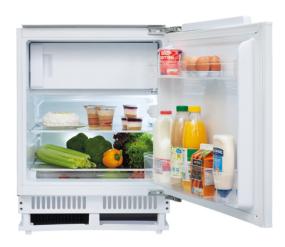

### Fridge features

- Salad crispers: 2
- Part depth shelves: 1
- In-door balconies: 2
- Egg tray: 1
- Adjustable glass shelves: 1

## Ice box features

• 1 ice cube tray

#### **Technical specification**

- Noise efficiency class: C
- Fixed hinges
- Total capacity: 111
- Fridge useable capacity: 95L net
- Freezing capacity: 2kg/24hNoise level: 39dBA
- Mains cable: HO5VV-F
- Freezer net capacity: 16
- Number of compressors: 1
- Power cable length: 180cm
- · Rated power: 600W
- Refrigerant quantity: 23g
- Number of cores: 3
- Refrigerant type: Single compressor single system
- UK plug
- Voltage/frequency: 230-240/50