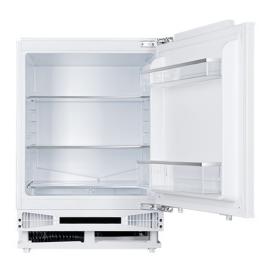

## Features

- Interior light
- Reversible doors
- · Height adjustable feet
- Control system: Mechanical

## Fridge features

- Salad crispers: 2
- Part depth shelves: 1
- In-door balconies: 2
- Egg tray: 1
- Adjustable glass shelves: 2