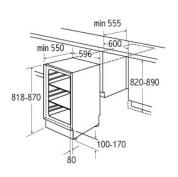

#### **Technical specification**

- Noise efficiency class: C
- Fixed hinges
- Fridge useable capacity: 135L net
- Total useable capacity: 135L net
- Noise level: 40dBA
- Mains cable: HO5VV-F
- Number of compressors: 1Power cable length: 180cm
- Rated power: 650W
- Refrigerant quantity: 28g
- Number of cores: 3
- Refrigerant type: Single compressor single system
- UK plug
- Voltage/frequency: 220-240/50