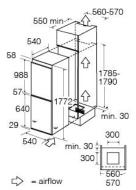

- **Technical specification**
- Noise efficiency class: C
- Total useable capacity: 242L net
  Freezing capacity: 3.5kg/24h
- Noise level: 39dBA
- Freezer net capacity: 60
- Fridge net capacity: 182
- Climate class: N-ST
- Max storage time (power failure): 11Refrigerant type: R600a
- UK plug
- Voltage/frequency: 220-240V/ 50