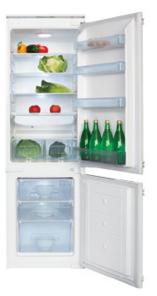

## Features

- Interior light
- Height adjustable feet
- Control system: Mechanical
- Fridge features · Glass shelves: 5
  - In-door balconies: 4
- Freezer features • 4 star rating

  - 3 storage compartments