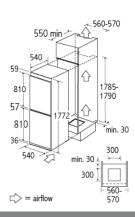

# **Technical specification**

- Noise efficiency class: C
- Freezing capacity: 4.5kg/24hNoise level: 41dBA
- Freezer net capacity: 81
- Fridge net capacity: 147
  Climate class: N-ST
- Max storage time (power failure): 12
- Refrigerant type: R600a
- UK plugVoltage/frequency: 220-240V/ 50