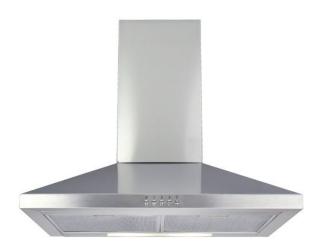

# MEH601SS chimney extractor

## Features

- Ducted/re-circulating installation
- 3 speeds
- Twin fan motor
- Telescopic chimney
- Speeds: 3