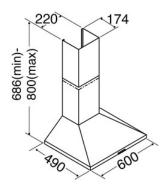

## **Technical specification**

- Required height over gas hobs: 700mm (min)
- Required height over electric hobs: 600mm (min)
- Mains lead length: 1m
- Outlet diameter: 120- 125mm