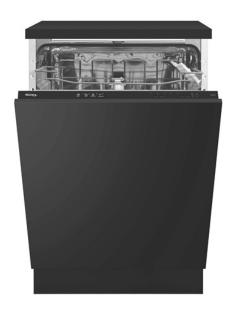

# MDI6011 60cm Integrated Dishwasher

## **Features**

- Place settings: 12
- Spray levels: 2
- Half Load
- LED rinse aid indicator
- LED salt indicator
- Acoustic end of programme signal
- Electronic softener adjustment
- Number of baskets: 2
- Grey baskets Adjustable Feet