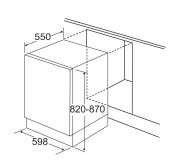

hwasher

## **Features**

- Place settings: 12
- Spray levels: 2
- Half Load
- LED rinse aid indicator
- LED salt indicator
- Acoustic end of programme signal
- Electronic softener adjustment
- Number of baskets: 2
- Grey baskets Adjustable Feet

# **Programmes**

- Number of programmes: 4
- Programme 1: Eco
- Intensive
- Super Prewash

### **Technical specification**

- Noise level: 49dBA
- UK plug fitted

- Eco programme water consumption: 12.0
- Eco programme energy consumption per 100 cycles: 92
- Eco programme duration: 3:25
- Noise level: 49
- · Noise level class: C
- Off mode power consumption: 0.5W
- On mode power consumption: 1W
- Energy efficiency class: E
- Energy consumption per annum: 258kW.h • Energy consumption per cycle: 0.907kW.h
- 3360
- Water consumption per cycle: 12L