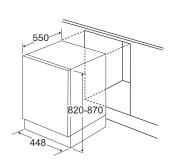

res

- Spray levels: 2
- Place settings: 10
- Half Load
- LED rinse aid indicator
- LED salt indicator
- Electronic softener adjustment
- Number of baskets: 2
- Grey baskets
- Adjustable Feet
- 3/6/9 hour delay timer
- · Acoustic end of programme signal

### **Programmes**

- Number of programmes: 4
- Programme 1: Eco
- Intensive
- SuperPrewash

#### **Technical specification**

• UK plug fitted

#### Energy

- Eco programme water consumption: 11.0
- Eco programme energy consumption per 100 cycles: 76
- Eco programme duration: 3:42
- Noise level: 49
- Noise level class: C
- Off mode power consumption: 0.5W
- On mode power consumption: 1W
- Energy efficiency class: E
- Energy consumption per annum: 211kW.h
- Energy consumption per cycle: 0.739kW.h
- 3080
- Water consumption per cycle: 11L