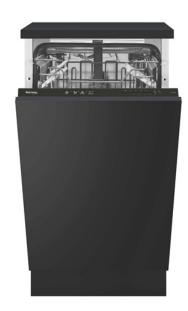

# MDI4011 45cm Integrated Dishwasher

## Features

- Spray levels: 2
- Place settings: 10
- Half Load
- LED rinse aid indicator
- LED salt indicator
- Electronic softener adjustment
- Number of baskets: 2
- Grey baskets
- Adjustable Feet
- 3/6/9 hour delay timer
- · Acoustic end of programme signal