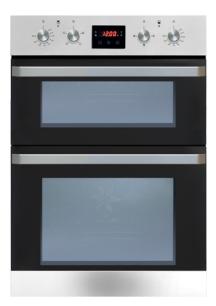

## MD921SS Built-in double electric oven

\$X 🛛

Functions - top oven Functions - main oven Å[

Features

- · Easy clean enamel interior
- Cooling fan
- Interior halogen lights
- · Chromed racked sides with integrated anti-tilt shelves
- Main oven touch control programmable electronic clock/timer

Door features

- Double glazed doors
- Removable door
- Both

Accessories

- Grill pan with grid: 1
- Flat oven shelves: 2

**Technical specification** 

- Top oven net capacity: 35L
- Top oven gross capacity: 32L
- Main oven net capacity: 59L
- Main oven gross capacity: 0L
- Rated electrical power: 4.3kW
- Power supply: 20A

## Energy

- · Energy efficiency class top oven: A
- · Energy efficiency class lower oven: A