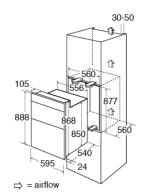

Door features

- Double glazed doors
- Removable door
- Both

Accessories

- Grill pan with grid: 1
- Flat oven shelves: 2

**Technical specification** 

- Top oven net capacity: 35L
- Top oven gross capacity: 32L
- Main oven net capacity: 59L
- Main oven gross capacity: 0L
- Rated electrical power: 4.3kW
- Power supply: 20A