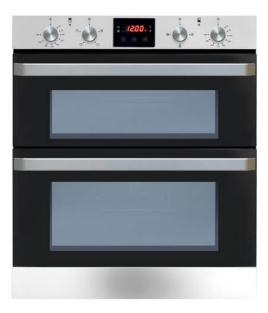

## MD721SS Built-under double electric oven

Functions - top oven Functions - main oven  $A \times \otimes$ 

Features

- · Easy clean enamel interior
- Cooling fan
- Interior halogen lights
- · Chromed racked sides with integrated anti-tilt shelves
- Main oven Full touch control (functions and programmer)
- Removable doors

Door features

- Double glazed doors
- Removable door
- Both

Accessories

- Grill pan with grid: 1
- Flat oven shelves: 2