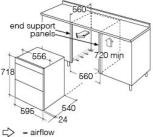

## **Technical specification**

- Top oven net capacity: 35L
- Main oven net capacity: 50L
- Rated electrical power: 4.3kW
- Power supply: 20A