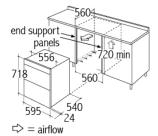

## **Technical specification**

- Top oven net capacity: 35L
- Bottom oven net capacity: 50L
- Rated electrical power: 4kW
- Power supply: 18A