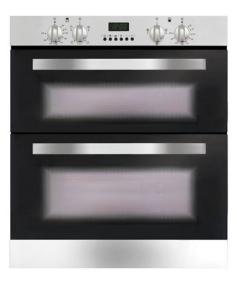

## MD720SS Built-under double electric oven

Features

- · Easy clean enamel interior
- Cooling fan
- · Chromed racked sides with integrated anti-tilt shelves
- Lower oven 6 button electronic clock/timer

Door features

- Double glazed doors
- Removable doors

## Accessories

- Flat oven shelves: 2 flat oven shelves
- Grill pan with grid: 1 grill pan with grid
- Grill pans with grids