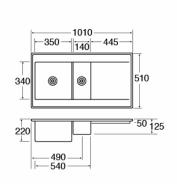

# KC74WH Ceramic one and a half bowl sink

## Fitting notes

 A handmade fireclay ceramic sink which is very hard wearing. It is traditionally made, so each one will have individual characteristics. The dimensions may vary slightly and there are likely to be natural marks under the glaze giving real character.