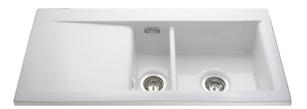

# KC74WH Ceramic one and a half bowl sink

### Design

- Branded: No
- Finish: White
- Inset/ undermount: Inset
- Bowl configuration: 1.5