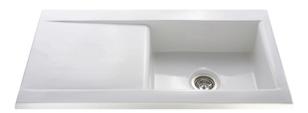

# KC73WH Ceramic single bowl sink

### **Features**

- Classic design
- Fits in: 600mm base unit
- Large bowl
- Heavy duty
- Reversible
- Waste kit: WK-CDA16
- Surface comments: Scratch, stain and heat resistant

### Design

- Branded: No
- Finish: White
- Inset/ undermount: Inset
- Bowl configuration: 1