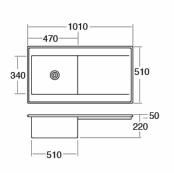

# KC73WH Ceramic single bowl sink

## Fitting notes

 A handmade fireclay ceramic sink which is very hard wearing. It is traditionally made, so each one will have individual characteristics. The dimensions may vary slightly and there are likely to be natural marks under the glaze giving real character.