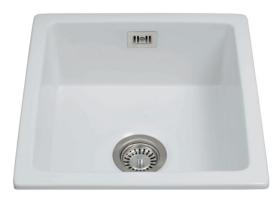

# KC42WH Ceramic undermount single bowl sink

## Features

- Classic design
- Fireclay construction
- Waste kit: WK-CDA16
- Can also be mounted conventionally

#### Design

- Branded: No
- Finish: White
- Inset/ undermount: Yes
- Bowl configuration: 1