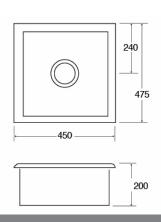

## Fitting notes

 A handmade fireclay ceramic sink which is very hard wearing. It is traditionally made, so each one will have individual characteristics. The dimensions may vary slightly and there are likely to be natural marks under the glaze giving real character.