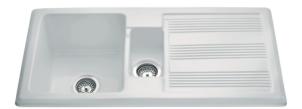

# KC24WH Ceramic one and a half bowl sink

### Design

- Branded: No
- Finish: White
- Inset/ undermount: Inset
- Bowl configuration: 1.5