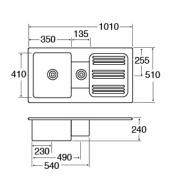

### **Features**

- Classic design
- Fits in: 600mm base unit
- Heavy duty
- Reversible

### Design

- Branded: No
- Finish: White
- Inset/ undermount: Inset
- Bowl configuration: 1.5