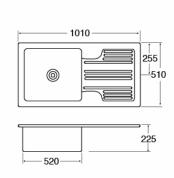

# KC23WH Ceramic single bowl sink

## Features

- Classic design
- Fits in: 600mm base unit
- Heavy duty
- Reversible
- Waste kit: WK-CDA16

#### Design

- Branded: No
- Finish: White
- Inset/ undermount: Inset
- Bowl configuration: 1