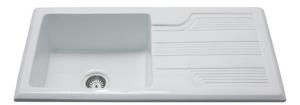

# KC23WH Ceramic single bowl sink

## Features

- Classic design
- Fits in: 600mm base unit
- Heavy duty
- Reversible
- Waste kit: WK-CDA16

#### Design

- Branded: No
- Finish: White
- Inset/ undermount: Inset
- Bowl configuration: 1