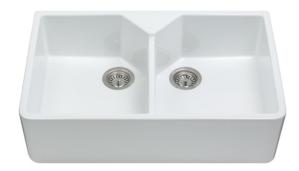

# KC12WH Ceramic Belfast style double bowl sink

## Fitting notes

 A handmade fireclay ceramic sink which is very hard wearing. It is traditionally made, so each one will have individual characteristics. The dimensions may vary slightly and there are likely to be natural marks under the glaze giving real character.