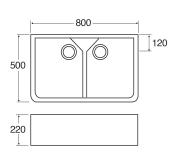

# KC12WH Ceramic Belfast style double bowl sink

### **Features**

- Classic design
- Fireclay construction
- Waste kit: WK-CDA18

## Optional accessories

- Space saver plumbing pack, PP2
- Waste disposer and adaptor, AKD01/AKD02 and AKD03

### Design

- Branded: No
- Finish: White
- Inset/ undermount: Table top/ undermount
- Bowl configuration: 2

## Fitting notes

 A handmade fireclay ceramic sink which is very hard wearing. It is traditionally made, so each one will have individual characteristics. The dimensions may vary slightly and there are likely to be natural marks under the glaze giving real character.



PLEASE NOTE: DIMENSIONS MAY DIFFER BY UP TO 5%