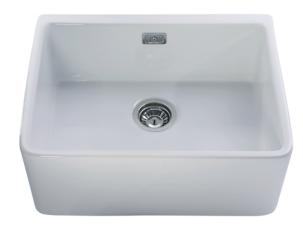

# KC11WH Ceramic Belfast style sink

### **Features**

- Classic design
- Fireclay construction
- Waste kit: WK-CDA16

### Design

- Branded: No
- Finish: White
- Inset/ undermount: Table top/ undermount
- Bowl configuration: 1

## Fitting notes

 A handmade fireclay ceramic sink which is very hard wearing. It is traditionally made, so each one will have individual characteristics. The dimensions may vary slightly and there are likely to be natural marks under the glaze giving real character.