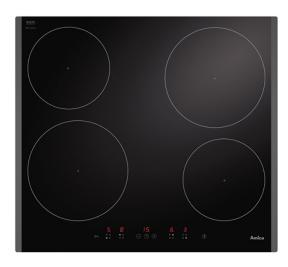

## IN6540ITB Four zone induction hob

#### **Features**

- Front control
- Electronic touch control
- Timer
- 9 power levels
- Overheat detection
- Overflow detection
- Small object detectionPause/restart function
- Keep warm function
- Simmer function
- Time limit security system
- Easy clean surfaceResidual heat indicators
- Residual nea
  LED display
- Safety key lock
- Auto safety switch off
- Temperature limiter

### Zone information

- Rear left: 0
- Front left: 0
- Number of zones: 0
- Front right: 0
- Rear right: 0
- Front left: 20mm: 3kW
- Front right: 180mm: 1.4kWRear left: 180mm: 1.4kW
- Rear right: 20mm: 3kW