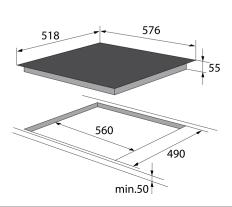

#### Notes

 Please ensure that you check that there is sufficient clearance when fitting induction hobs over both single and built-under double ovens and that adequate ventilation is provided.