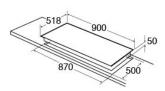

### Notes

 Please ensure that you check that there is sufficient clearance when fitting induction hobs over both single and built-under double ovens and that adequate ventilation is provided.