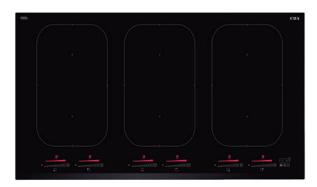

# HN9841FR Six zone induction hob

## **Features**

- Front control
- Electronic touch control
- Timer
- 9 power levels
- Overheat detection
- Overflow detection
- Small object detection
- Pause/restart functionMelt function
- Keep warm function
- Simmer function
- Left zones bridging function
- Centre zones bridging function
- Right zones bridging function
- Easy clean surface
- Residual heat indicators
- LED display
- Safety key lock
- Auto safety switch off
- Booster function
- Temperature limiter

# Zone information

- Number of zones: 6
- Front left: 220mm: 2.1kW, 3.7kW with booster
- Front centre: 220mm: 2.1kW, 3.7kW with booster
- Front right: 220mm: 2.1kW, 3.7kW with booster
- Rear left: 220mm: 2.1kW, 3.7kW with booster
- Rear centre: 220mm: 2.1kW, 3.7kW with booster
- Rear right: 220mm: 2.1kW, 3.7kW with booster