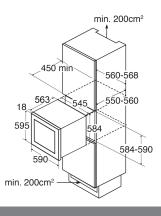

## **Technical specification**

- Noise level: 39dBA
- Total bottle storage: 40(75cl Bordeaux bottles)
- Net cabinet volume: 90
- Temperature range: 5-20
- Climate class: ST
- Refrigerant type: R600a
- Refrigerant charge: 21g
- UK plug