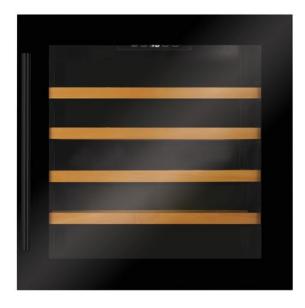

## FWV601BL Integrated wine cooler

## **Features**

- Triple glazed door
- UV-protective smoked toughened glass door
- · Energy saving mode
- Temperature memory function
- Electronic temperature control
- LED interior lighting
- Height adjustable feet
- Over temperature alarm
- Door open alarm
- Reversible door
- Shelves: 4 wooden slide-out shelves including 1 flexi shelf