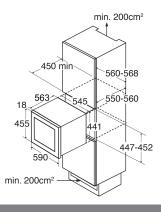

## **Technical specification**

- Total bottle storage: 24(75cl Bordeaux bottles)
- Noise level: 39dBA
- Net cabinet volume: 63
- Compressor driven
- 230-240
- Temperature range: 5 to 20
- Climate class: ST
- Refrigerant type: R600a
- Refrigerant charge: 16g
- UK plug
- Mains lead