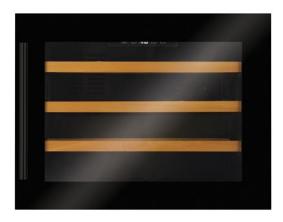

## FWV452BL Integrated compact wine cooler

## Features

- Single temperature storage zone
- Triple glazed door
- UV-protective smoked toughened glass door
- Display light function
- Energy saving mode
- Temperature memory function
- Humidifier to maintain 50-80% RH
- Electronic temperature control
- LED interior lighting
- Over temperature alarm
- Door open alarm
- Reversible door
- Shelves: 3 wooden slide-out shelves including 1 flexi shelf