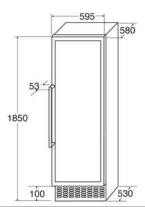

## **Technical specification**

- Power supply required: 13A
- Temperature range: 5-20
- Bottle storage in lower zone: 55(75cL Bordeaux bottles)
- Bottle storage in upper zone: 62(75cL Bordeaux bottles)
- · Compressor driven
- Climate class: ST
- Mains lead
- Net cabinet volume: 338
- Power cable length: 1.8m
- Rated power supply: 220-240/50
- Refrigerant type: R600a
- UK plug