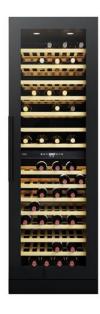

## FWC881BL Full height freestanding wine cooler

## **Features**

- Flexi shelves: 3
- UV-protective smoked toughened glass door
- · Energy saving mode
- Temperature memory function
- Electronic temperature control
- LED interior lighting
- · Height adjustable feet
- Over temperature alarm
- Door open alarm
- · Reversible door
- · Display light function
- Plinth colour: Black
- Shelves: 14 wooden slide-out shelves including 3 flexi shelves
- · Integral heater

## **Technical specification**

- Power supply required: 13A
- Temperature range: 5-20
- Bottle storage in lower zone: 55(75cL Bordeaux bottles)
- Bottle storage in upper zone: 62(75cL Bordeaux bottles)
- · Compressor driven
- Climate class: ST
- Mains lead
- Net cabinet volume: 338
- Power cable length: 1.8m
- Rated power supply: 220-240/50
- Refrigerant type: R600a
- UK plug