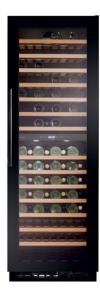

## FWC861BL Full height freestanding wine cooler

## Features

- Dual temperature storage zones
- Black plinth
- UV-protective smoked toughened glass door
- Wooden slide-out shelves: 14
- Energy saving mode
- Temperature memory function
- Humidifier in upper zone to maintain 50-80% RH
- Electronic temperature control
- LED interior lighting
- Height adjustable feet
- Over temperature alarm
- Door open alarm
- Reversible door
- Integral heater