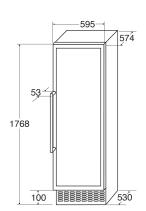

## **Technical specification**

- Power supply required: 13A
- Bottle storage in lower zone: 62(75cL Bordeaux bottles)
- Bottle storage in upper zone: 61(75cL Bordeaux bottles)
- Compressor driven
- · Climate class: ST
- Compressor type: Reciprocating/NB1116Y
- Mains lead type: H05VV-F
- Net cabinet volume: 355
- Number of cores: 3
- Power cable length: 1.8m
- Refrigerant type: R600a
- System type: Fan circulating
- UK plug